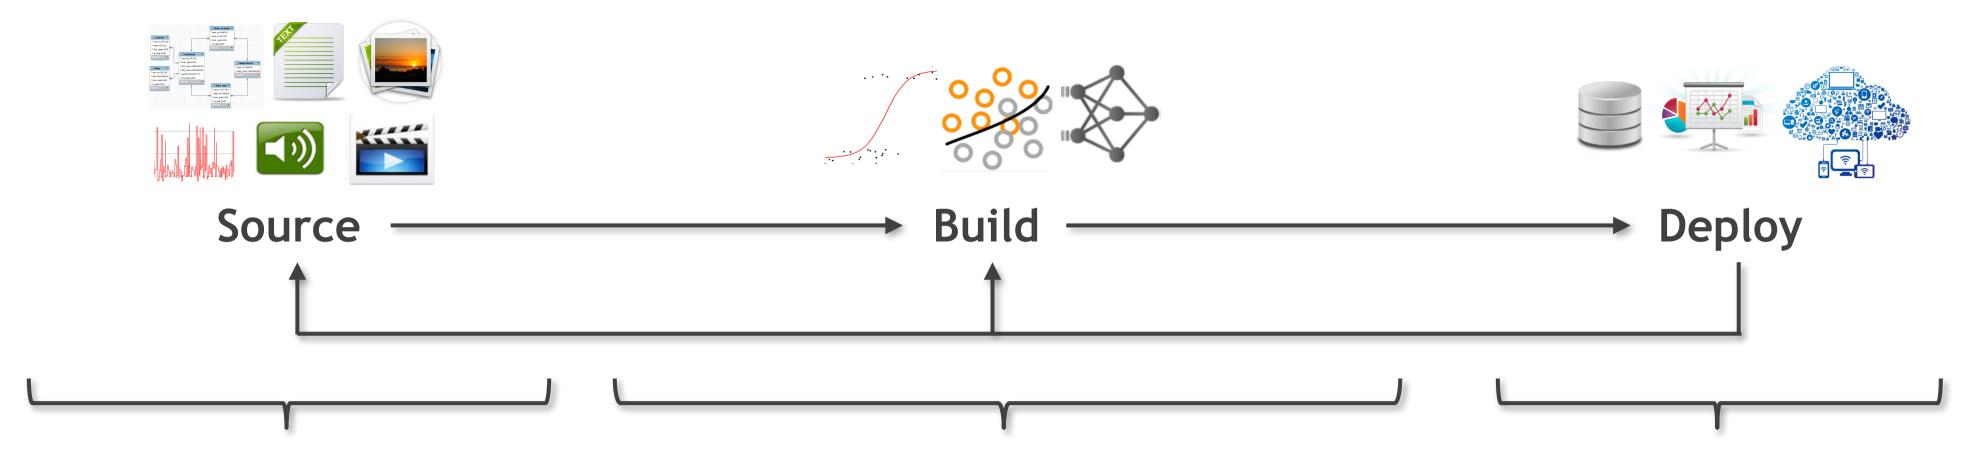

## ADALab Presence at ACM SIGMOD 2019

Tuple-Oriented Compression

MorpheusFl

Cerebro

Krypton

**SpeakQL** 

Benchmark tasks and labeled data for ML data prep Model-based pricing for commercial labeled data

Compressed execution of mini-batch SGD-based ML Co-optimizing ML over joins and feature interactions